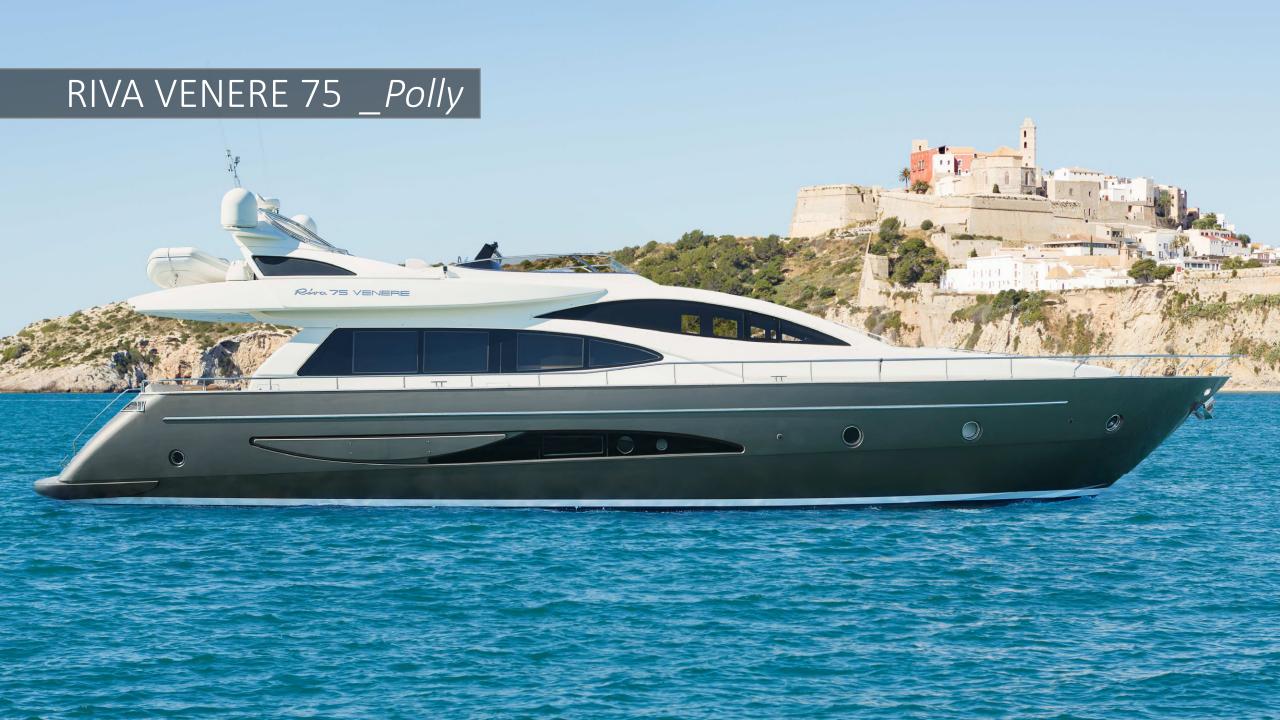

## **INFO**

Builder/model

LOA

Beam

Year

Type

Mooring

Cruising area

Engine

Fuel consumption

Speed (cruising/max.)

Generator

Water capacity

Guests

Cabins

Bathrooms Crew Riva Venere 75

23,00 m

5,72 m

2009

Motor yacht

Flybridge

Marina Botafoch, Ibiza

Ibiza, Formentera, Mallorca

2x MTU 1.524 hp

350 L/h (Diesel)

24 kn / 32 kn

2

1.000 L

12 (day) / 8 (overnight)

4 (Master, VIP, 2x Twin)

4

2