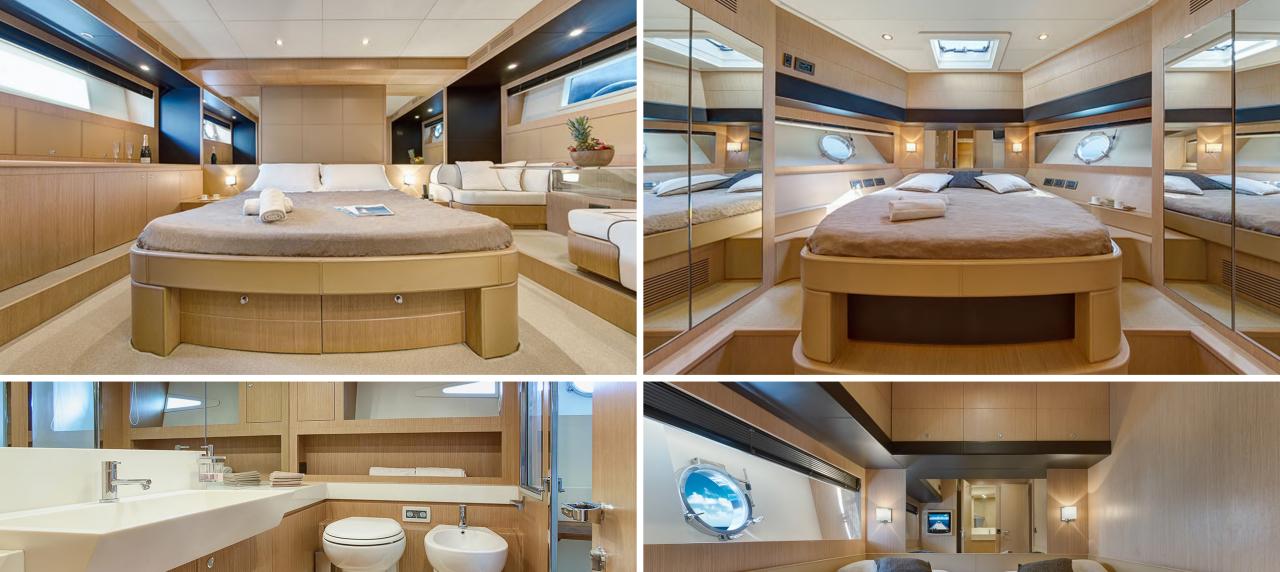

350 L/h (Diesel)

24 kn / 32 kn

2

1.000 L

12 (day) / 8 (overnight)

4 (Master, VIP, 2x Twin)

4

2