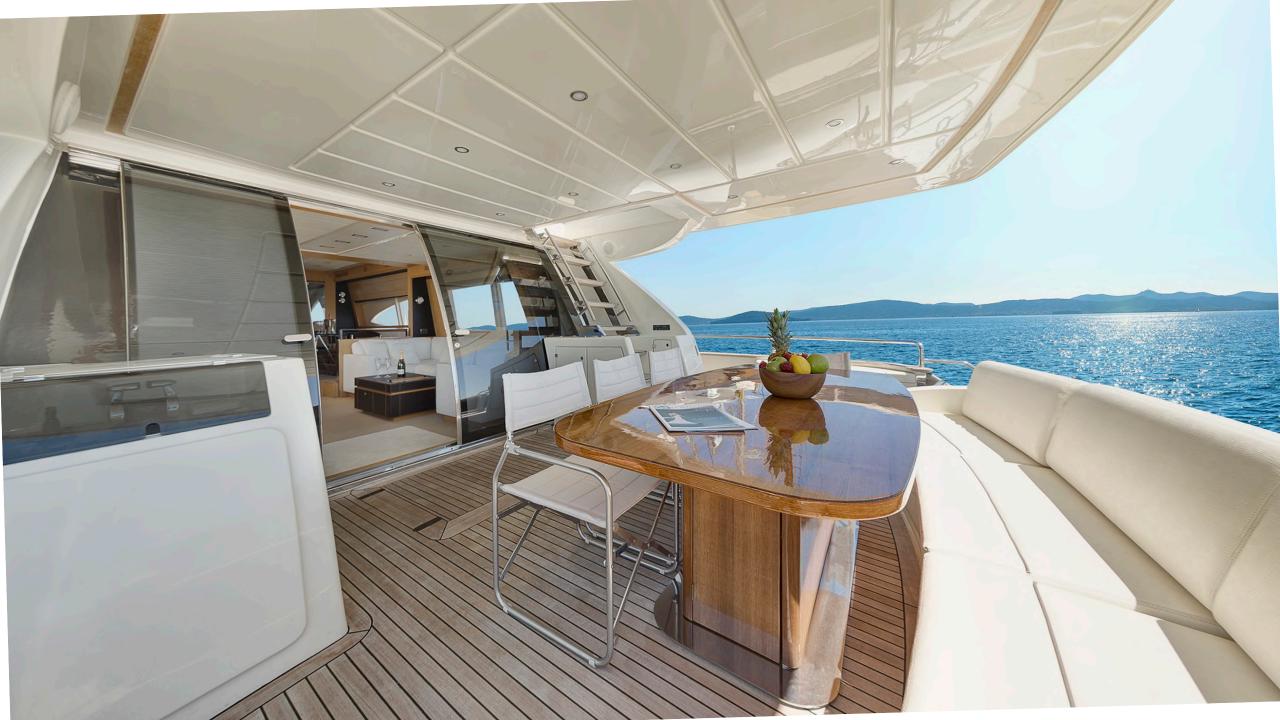

## **EQUIPMENT**

Stabilizers Williams Jet Tender 385

Air Conditioning Inflatable bathing platform

Sound System Seabob

WiFi Water ski

BBQ on Flybridge Wakeboard

Bow awning Donut

Stern awning SUP